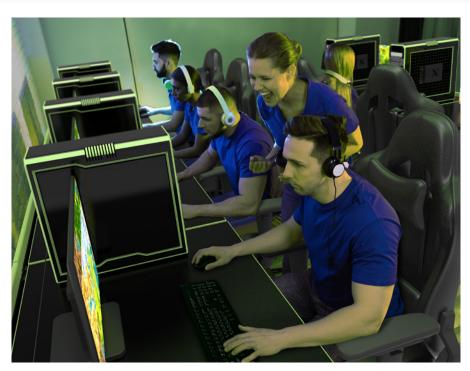

# Minimize player fatigue and discomfort

## GAME CHANGING SOLUTIONS

ADD TEAM BRANDING TO YOUR ESPORTS ARENA WITH THE OPTIONAL, CUSTOM LOGO PANEL

LEGS PROVIDE 8" OF HEIGHT ADJUSTMENT TO OPTIMIZE THE ERGONOMICS OF EVERY GAMER

FULL-LENGTH FLIP-TOP DOOR FOR EASY CABLE AND WIRE-ACCESS