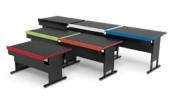

### **TEAM-CENTRIC FOCUS**

- Connectable worksurfaces and optional accessories allow easy adaptation to Esports environments
- 6 color accent options match chairs and arena / team branding
- Optional logo panel carries team branding throughout the arena
- Attractive steel leg insert panels
- Scratch and impact-resistant highpressure laminate top provides a durable, useful worksurface
- Durable, powder coated steel chassis provides a long-lasting finish

AVAILABLE IN 6 ACCENT COLORS TO MATCH TEAM BRANDING

Get in the game quick with Spectrum's great lead time.

#### COLORS -

Black Desk with Silver, Blue, Green, Orange, Red or Black Accent.

Feed with 36" Pigtail

Esports Evolution Desk Leg Logo Panel Esports Evolution Desk Modesty Panel Logo Kit

Two- and Three-Panel Acrylic Dividers