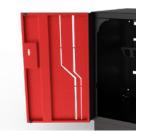

## SAFE AND SECURE

- Integrated padlock hasp in the hinged door provides security and includes one Reprogrammable 4-Digit Combination Lock
- Unit can be anchored to the floor or a permanent worksurface for additional stability and security
- Optional Toe Kick raises locker stack
  5" off floor
- Durable powder coated steel provides a long lasting finish

## **USER-FRIENDLY DESIGN**

- Modular, stackable design provides secure storage in any room
- Lockers are designed to bolt together
- Up to 3 lockers can be stacked vertically (secured to each other and a wall)
- Rubber door bumpers quiet closing
- Magnetic catch prevents door from opening when not in use