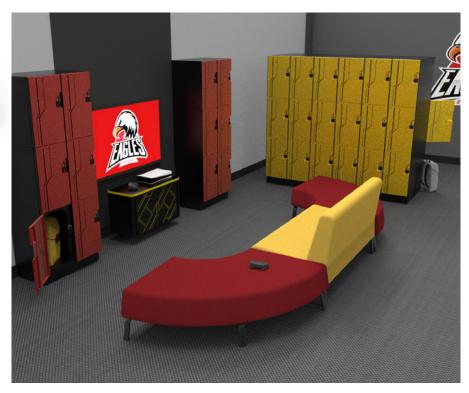

## **BRANDING FLEXIBILITY**

- Black locker frame with your choice of red, orange, yellow, green, blue, gray, white or black doors
- Combine different colored lockers to add interest to your space
- Designed to go perfectly with Spectrum Esports product lines, creating a unified look and feel