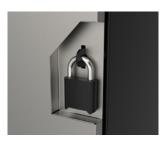

## SAFE AND SECURE

- Integrated padlock hasp in the hinged door provides security and includes one Reprogrammable 4-Digit Combination Lock
- Unit can be anchored to the floor or a permanent worksurface for additional stability and security
- Optional Toe Kick raises locker stack
  5" off floor
- Durable powder coated steel provides a long lasting finish

PROVIDES PLENTY OF STORAGE FOR BACKPACKS, HEADPHONES, AND MORE

REINFORCED STEEL DOOR PROVIDES EXTRA PROTECTION FOR VALUABLES

INTEGRATED PADLOCK HASP WITH COMBINATION LOCK PROVIDES SECURITY

OPTIONAL TOE KICK ELEVATES LOCKER STACK OFF FLOOR

#### OPTIONS/ACCESSORIES -

| 95536B | Reprogrammable 4-Digit Combination Lock |
|--------|-----------------------------------------|
| 95041  | Esports Locker Toe Kick                 |