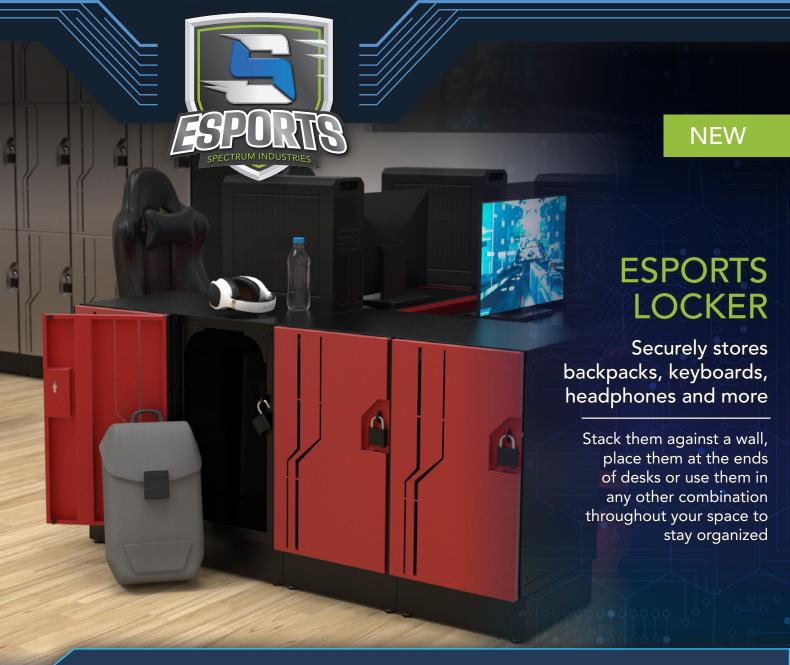

# DECLUTTER AND SECURE ANY SPACE

PROVIDES PLENTY OF STORAGE FOR BACKPACKS, HEADPHONES, AND MORE

REINFORCED STEEL DOOR PROVIDES EXTRA PROTECTION FOR VALUABLES

INTEGRATED PADLOCK HASP WITH COMBINATION LOCK PROVIDES SECURITY

OPTIONAL TOE KICK ELEVATES LOCKER STACK OFF FLOOR

Note: Desks & accessories not included. Options Shown.