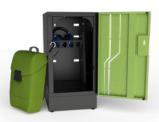

## **BRANDING FLEXIBILITY**

- Black locker frame with your choice of red, orange, yellow, green, blue, gray, white or black doors
- Combine different colored lockers to add interest to your space
- Designed to go perfectly with Spectrum Esports product lines, creating a unified look and feel

PROVIDES PLENTY OF STORAGE FOR BACKPACKS, HEADPHONES, AND MORE

REINFORCED STEEL DOOR PROVIDES EXTRA PROTECTION FOR VALUABLES

INTEGRATED PADLOCK HASP WITH COMBINATION LOCK PROVIDES SECURITY

OPTIONAL TOE KICK ELEVATES LOCKER STACK OFF FLOOR