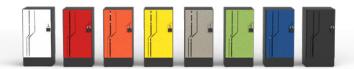

## **BRANDING FLEXIBILITY**

- Black locker frame with your choice of red, orange, yellow, green, blue, gray, white or black doors
- Combine different colored lockers to add interest to your space
- Designed to go perfectly with Spectrum Esports product lines, creating a unified look and feel

#### AVAILABLE MODELS -

| 37418BB  | Esports Locker - Black  |
|----------|-------------------------|
| 37418BLB | Esports Locker - Blue   |
| 37418WGB | Esports Locker - Gray   |
| 37418LIB | Esports Locker - Green  |
| 37418ORB | Esports Locker - Orange |
| 37418SRB | Esports Locker - Red    |
| 37418UWB | Esports Locker - White  |
| 37418YWB | Esports Locker - Yellow |