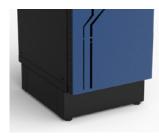

## SAFE AND SECURE

- Integrated padlock hasp in the hinged door provides security and includes one Reprogrammable 4-Digit Combination Lock
- Unit can be anchored to the floor or a permanent worksurface for additional stability and security
- Optional Toe Kick raises locker stack
  5" off floor
- Durable powder coated steel provides a long lasting finish

## **USER-FRIENDLY DESIGN**

- Modular, stackable design provides secure storage in any room
- Lockers are designed to bolt together
- Up to 3 lockers can be stacked vertically (secured to each other and a wall)
- Rubber door bumpers quiet closing
- Magnetic catch prevents door from opening when not in use