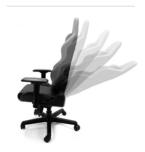

### ESPORTS XPRESSIONS GAMING CHAIR

- 4-D adjustable arms with soft gel cushioning
- Height adjustable seat
- Lay flat recline
- Removable, repositionable memory foam cushions for the back and head
- Contrast stitching
- 6 sets of interchangeable color base inserts in yellow, red, green, blue, black and white
- Commercial-grade base
- Weight Limit: 350 lbs

### GAME CHANGING SOLUTIONS

EXTEND TEAM BRANDING WITH ZIP-IN, CUSTOM EMBROIDERED LOGO PANELS

ESPORTS XPRESSIONS GAMING CHAIR OFFERS LAY FLAT RECLINE TO RELIEVE STIFFNESS

SUPERIOR BACK SUPPORT PROVIDES COMFORT FOR EXTENDED GAME PLAY