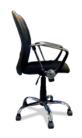

## ESPORTS CURVE GAMING CHAIRS

- Comfortable mesh seat bottom
- Durable high grade plastic and
- aluminum arm rests
- Height adjustable seat
- 2-to-1 tilt control with adjustable tilt tension
- Lower back height minimizes viewing obstructions
- Chrome finished base
- Weight Limit: 225 lbs

ESPORTS CURVE GAMING CHAIR SPORTS LOWER BACK HEIGHT TO MINIMIZE VIEWING OBSTRUCTIONS

Get in the game quick with Spectrum's great lead time.