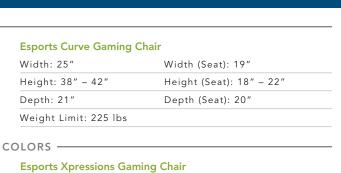

#### PRODUCT DIMENSIONS -

| Esports Xpressions Gaming Chair |                              |
|---------------------------------|------------------------------|
| Width: 28.5"                    | Width (Seat): 22"            |
| Height: 50″ – 53″               | Height (Seat): 18.5" – 21.5" |
| Depth: 28"                      | Depth (Seat): 19"            |
| Weight Limit: 350 lbs           | Depth (Fully Reclined): 44"  |