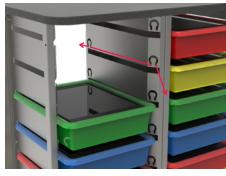

## Exploration Station Item# 55545-A1AAS, 55545-A2AAS

**System** Available in 8-unit

and 16 unit stations

Management

Front access cord management system keeps cords handy and organized

7K Small

**Footprint** 