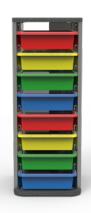

## **Exploration Station**™

The Exploration Station keeps devices charged and headphones, student projects or supplies organized in one convenient location.

- » Modular System
- » Small Footprint
- » Removable Bins

- » Cable Management
- » Device Charging
- » Multicolored Bins

Monitor, computer & accessories not included. Options shown.

## Exploration Station Item# 55545-A1AAS, 55545-A2AAS

**System** Available in 8-unit

and 16 unit stations

Management

Front access cord management system keeps cords handy and organized

7K Small

**Footprint** 

Multicolored Bins

Bins come in 4 colors and can be arranged in any order