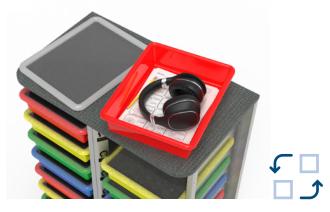

Small footprint saves valuable classroom space while providing optimal charging and storing capacity

**Device** Charging

Charges up to 8 or 16 devices and headphones

Removable Bins

Removable, portable tote bins can hold individual projects or lessons