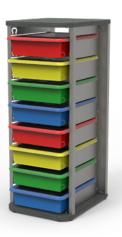

## **Exploration Station**™

The Exploration Station keeps devices charged and headphones, student projects or supplies organized in one convenient location.

- » Modular System
- » Small Footprint
- » Removable Bins

- » Cable Management
- » Device Charging
- » Multicolored Bins

Monitor, computer & accessories not included. Options shown.

Multicolored Bins

Bins come in 4 colors and can be arranged in any order