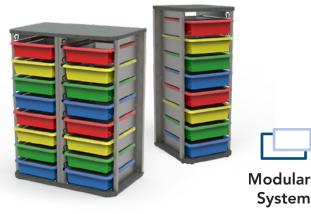

## Exploration Station Item# 55545-A1AAS, 55545-A2AAS

**System** Available in 8-unit

and 16 unit stations

Management

Front access cord management system keeps cords handy and organized

7K Small

**Footprint** 

## **Exploration Station**™

The Exploration Station keeps devices charged and headphones, student projects or supplies organized in one convenient location.

- » Modular System
- » Small Footprint
- » Removable Bins