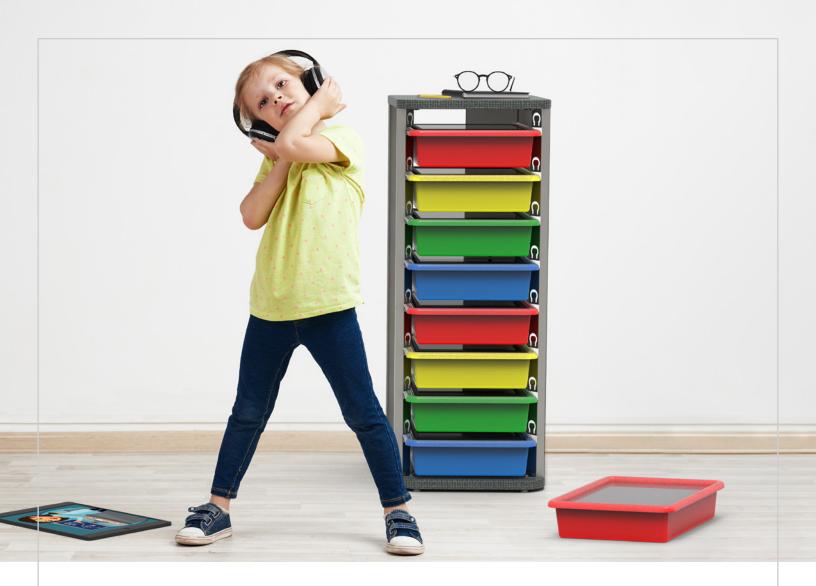

## **Exploration Station**™

The Exploration Station keeps devices charged and headphones, student projects or supplies organized in one convenient location.

- » Modular System
- » Small Footprint
- » Removable Bins

- » Cable Management
- » Device Charging
- » Multicolored Bins

Monitor, computer & accessories not included. Options shown.