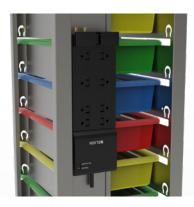

## Exploration Station Item# 55545-A1AAS, 55545-A2AAS

**System** Available in 8-unit

and 16 unit stations

Management

Front access cord management system keeps cords handy and organized

7K Small

**Footprint** 