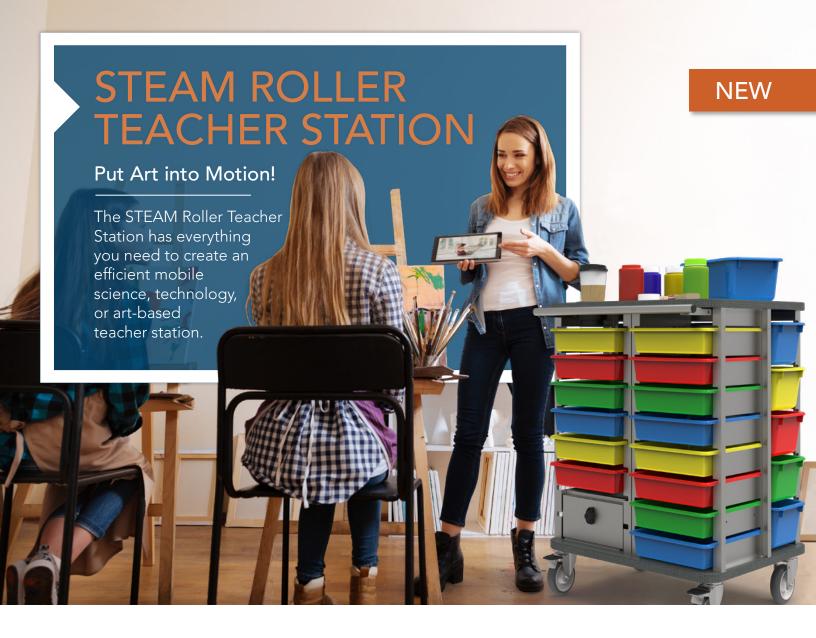

Organize and Transport Your Lesson Plans and Supplies with Ease

# **TEACHER FOCUSED**

- Comes with 14 Tote Bins and 10 Project Totes, in blue, red, yellow and green, to maximize storage and organization
- Convenient handle provides optimal control and maneuverability
- Deluxe 5" balloon wheels provide best-in-class mobility and lock to prevent movement when in session
- Optional Cord Reel keeps laptops, tablets or phones charged and ready

#### **DURABLE DESIGN**

- Scratch and impactresistant high-pressure laminate top provides a durable, useful worksurface for instructor
- Durable powder coated steel chassis provides a long-lasting finish
- Available in Steel Mesh laminate and Warm Gray metal

# SAFE AND SECURE

- Double bolt lock, keyed, locker door in heavy-gauge steel keeps valuables safe
- Handy, built in worksurface cupholder helps prevent spilling
- The front lip above the locker shelf helps keep water jugs and other art supplies from sliding off the cart