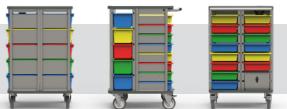

# **TEACHER FOCUSED**

- Comes with 14 Tote Bins and 10 Project Totes, in blue, red, yellow and green, to maximize storage and organization
- Convenient handle provides optimal control and maneuverability
- Deluxe 5" balloon wheels provide best-in-class mobility and lock to prevent movement when in session
- Optional Cord Reel keeps laptops, tablets or phones charged and ready

## MAKERSPACE SOLUTIONS

COMES WITH 14 TOTE BINS AND 10 PROJECT TOTES

KEEP TECHNOLOGY AND VALUABLES SECURE IN THE LOCKABLE STORAGE CABINET

STAY CONNECTED AND KEEP TECHNOLOGY CHARGED WITH THE OPTIONAL CORD REEL

## AVAILABLE MODELS -

55546-AAS1 STEAM Roller Teacher Station