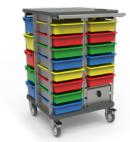

# **TEACHER FOCUSED**

- Comes with 14 Tote Bins and 10 Project Totes, in blue, red, yellow and green, to maximize storage and organization
- Convenient handle provides optimal control and maneuverability
- Deluxe 5" balloon wheels provide best-in-class mobility and lock to prevent movement when in session
- Optional Cord Reel keeps laptops, tablets or phones charged and ready

## MAKERSPACE SOLUTIONS

COMES WITH 14 TOTE BINS AND 10 PROJECT TOTES

KEEP TECHNOLOGY AND VALUABLES SECURE IN THE LOCKABLE STORAGE CABINET

STAY CONNECTED AND KEEP TECHNOLOGY CHARGED WITH THE OPTIONAL CORD REEL