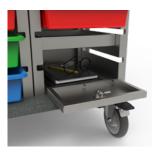

# SAFE AND SECURE

- Double bolt lock, keyed, locker door in heavy-gauge steel keeps valuables safe
- Handy, built in worksurface cupholder helps prevent spilling
- The front lip above the locker shelf helps keep water jugs and other art supplies from sliding off the cart

## MAKERSPACE SOLUTIONS

COMES WITH 14 TOTE BINS AND 10 PROJECT TOTES

KEEP TECHNOLOGY AND VALUABLES SECURE IN THE LOCKABLE STORAGE CABINET

STAY CONNECTED AND KEEP TECHNOLOGY CHARGED WITH THE OPTIONAL CORD REEL