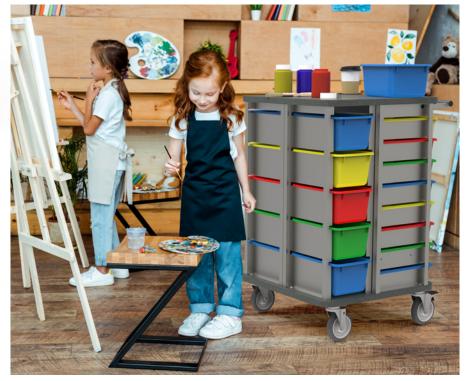

## MAKERSPACE SOLUTIONS

COMES WITH 14 TOTE BINS AND 10 PROJECT TOTES

KEEP TECHNOLOGY AND VALUABLES SECURE IN THE LOCKABLE STORAGE CABINET

STAY CONNECTED AND KEEP TECHNOLOGY CHARGED WITH THE OPTIONAL CORD REEL

# **TEACHER FOCUSED**

- Comes with 14 Tote Bins and 10 Project Totes, in blue, red, yellow and green, to maximize storage and organization
- Convenient handle provides optimal control and maneuverability
- Deluxe 5" balloon wheels provide best-in-class mobility and lock to prevent movement when in session
- Optional Cord Reel keeps laptops, tablets or phones charged and ready