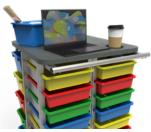

# **TEACHER FOCUSED**

- Comes with 14 Tote Bins and 10 Project Totes, in blue, red, yellow and green, to maximize storage and organization
- Convenient handle provides optimal control and maneuverability
- Deluxe 5" balloon wheels provide best-in-class mobility and lock to prevent movement when in session
- Optional Cord Reel keeps laptops, tablets or phones charged and ready

## MAKERSPACE SOLUTIONS

COMES WITH 14 TOTE BINS AND 10 PROJECT TOTES

KEEP TECHNOLOGY AND VALUABLES SECURE IN THE LOCKABLE STORAGE CABINET

STAY CONNECTED AND KEEP TECHNOLOGY CHARGED WITH THE OPTIONAL CORD REEL

KEEP LAPTOPS SAFE FROM SPILLS WITH THE BUILT IN CUPHOLDER