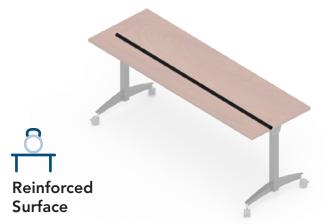

## Flex Active Tables Item# 37239 | 37319

Durable

Super strong hardwood worksurface option combines beauty and durability that perfect for maker, art, and shop classes

Worksurface brace incorporated into every table to minimize flexing over time