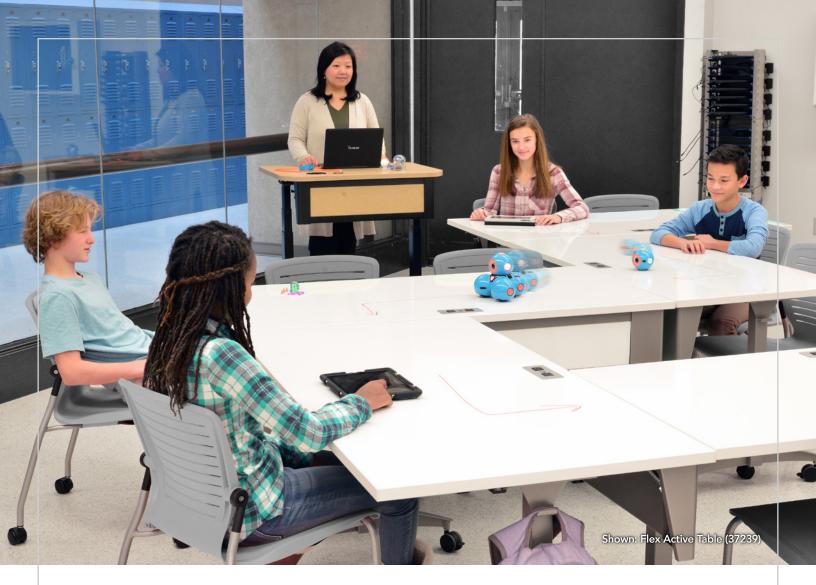

# Flex Active & Flex Active Flip Table™

With the Flex Active Tables you can quickly reconfigure your active learning environment or meeting room to meet the needs of any collaboration space.

- » Durable
- » Height Adjustability
- » Release Flip Mechanism
- » Minimal Flexing
- » Worksurface Size Options
- » Power Connection Kit

## Flex Active Tables Item# 37239 | 37319

Durable

Super strong hardwood worksurface option combines beauty and durability that perfect for maker, art, and shop classes

Worksurface brace incorporated into every table to minimize flexing over time

#### Height Adjustability

Adapt to any user with optional height-adjustable legs (37239)

#### Worksurface Size Options

Tables available in 48", 60", and 72" wide versions

workstations stacked ive Flip Table neatly out of the way (37319)

### Connection Kit

Optional easy power connection kit available to connect power from table to table fast and easy

Flex Active Table