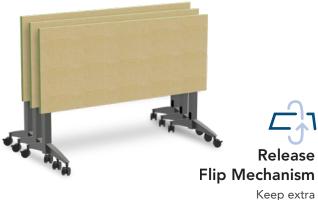

# Flex Active & Flex Active Flip Table™

With the Flex Active Tables you can quickly reconfigure your active learning environment or meeting room to meet the needs of any collaboration space.

- » Durable
- » Height Adjustability
- » Release Flip Mechanism
- » Minimal Flexing
- » Worksurface Size Options
- » Power Connection Kit

#### Worksurface Size Options

Tables available in 48", 60", and 72" wide versions

workstations stacked ive Flip Table neatly out of the way (37319)