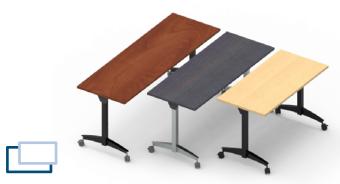

## Flex Active Tables Item# 37239 | 37319

Durable

Super strong hardwood worksurface option combines beauty and durability that perfect for maker, art, and shop classes

Worksurface brace incorporated into every table to minimize flexing over time

#### Worksurface Size Options

Tables available in 48", 60", and 72" wide versions

workstations stacked ive Flip Table neatly out of the way (37319)