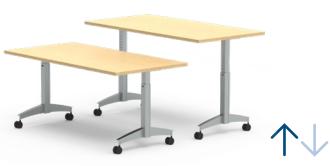

#### Height Adjustability

Adapt to any user with optional height-adjustable legs (37239)