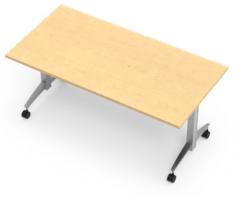

## Flex Active Tables Item# 37239 | 37319

Durable

Super strong hardwood worksurface option combines beauty and durability that perfect for maker, art, and shop classes

Worksurface brace incorporated into every table to minimize flexing over time

#### Worksurface Size Options

Tables available in 48", 60", and 72" wide versions

workstations stacked ive Flip Table neatly out of the way (37319)