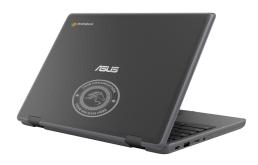

#### **TONE ON TONE** LASER ENGRAVING

Laser engraving/etching provides a subtle, long-lasting tone-on-tone graphic. See engraving examples below: