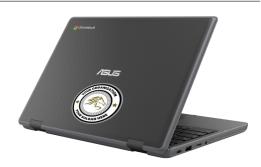

#### **FULL COLOR UV PRINTING**

Digital UV printing provides durable, vibrant full color designs with special UV cured ink. See UV printing examples below:

| Tone On Tone Laser Engraving/Etching (\$45 setup) |      |      |      |         |      |      |         |       |  |  |  |
|---------------------------------------------------|------|------|------|---------|------|------|---------|-------|--|--|--|
| Qty                                               | 1    | 6    | 12   | 25      | 75   | 150  | 500     | 1,000 |  |  |  |
| Ea                                                | \$32 | \$19 | \$17 | \$15.50 | \$13 | \$12 | \$11.50 | \$11  |  |  |  |