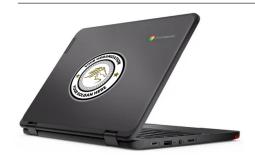

#### **FULL COLOR UV PRINTING**

Digital UV printing provides durable, vibrant full color designs with special UV cured ink. See UV printing examples below:

| Tone On Tone Laser Engraving/Etching (\$45 setup) |      |      |      |         |      |      |         |       |  |  |  |
|---------------------------------------------------|------|------|------|---------|------|------|---------|-------|--|--|--|
| Qty                                               | 1    | 6    | 12   | 25      | 75   | 150  | 500     | 1,000 |  |  |  |
| Ea                                                | \$32 | \$19 | \$17 | \$15.50 | \$13 | \$12 | \$11.50 | \$11  |  |  |  |