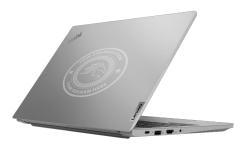

#### **TONE ON TONE** LASER ENGRAVING

Laser engraving/etching provides a subtle, long-lasting tone-on-tone graphic. See engraving examples below: