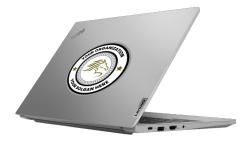

#### **FULL COLOR UV PRINTING**

Digital UV printing provides durable, vibrant full color designs with special UV cured ink. See UV printing examples below:

| Tone On Tone Laser Engraving/Etching (\$45 setup) |      |      |      |         |      |      |         |       |  |  |  |
|---------------------------------------------------|------|------|------|---------|------|------|---------|-------|--|--|--|
| Qty                                               | 1    | 6    | 12   | 25      | 75   | 150  | 500     | 1,000 |  |  |  |
| Ea                                                | \$32 | \$19 | \$17 | \$15.50 | \$13 | \$12 | \$11.50 | \$11  |  |  |  |