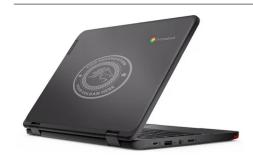

#### **TONE ON TONE** LASER ENGRAVING

Laser engraving/etching provides a subtle, long-lasting tone-on-tone graphic. See engraving examples below: