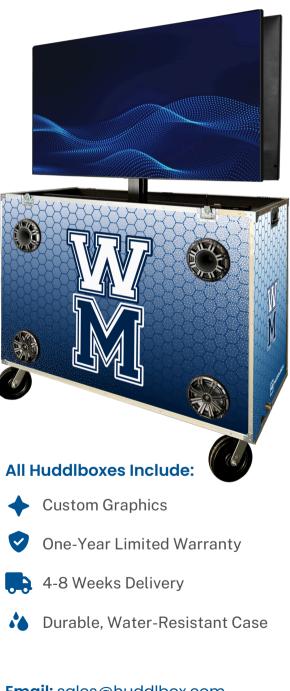

The Huddlbox ELITE is our flagship model, offering unrivaled power and performance. With exceptional sound quality and the largest TV size available, it delivers unmatched viewing and audio experience for any event.

**TV Detail:** One 65" Smart TV **Dimensions:** 62" L x 29" W x 50" H - 58" H **Weight:** 405 lbs - 515 lbs **Storage:** \*4 ft<sup>3</sup> - 1.7 ft<sup>3</sup> of Storage

## **Specifications:**

Device Tray Table Remote Controlled TV Lift(s)\* 1800 watt, Kicker Marine Audio System Two - 8" Horn-Loaded Compression Speakers Two - 8" Speakers Three - 12" Subwoofers Bluetooth Enabled PA System with Microphone Customizable LED Speaker Lights Charging Ports (USB, USBC and AC) 8" Lockable, All-Terrain Casters Lockable Front Latches