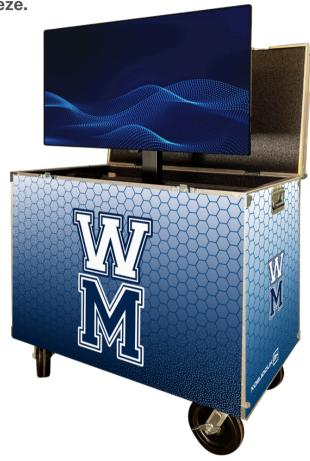

The Huddlbox CORE is our budget-friendly model, ideal for sideline replay systems. While it doesn't feature a sound system, it delivers reliable performance and makes sideline setup a breeze.

TV Detail: One 55" Smart TV

**Dimensions:** 55" L x 29" W x 46" H

Weight: \*160 lbs - 250 lbs

Storage: \*9.6 ft<sup>3</sup> - 1.5 ft<sup>3</sup> of Storage

## **Specifications:**

- \*Device Tray Table
- \*Remote Controlled TV Lift(s)
- \*8" Lockable, All-Terrain Casters
- \*Lockable Front Latches