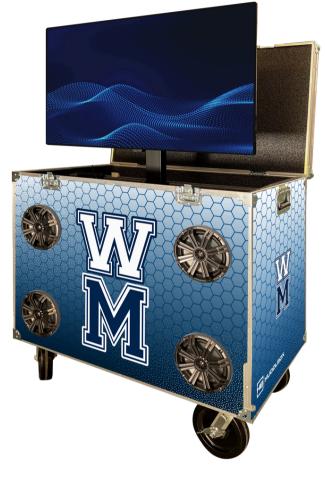

The Huddlbox PRO is our compact powerhouse, delivering exceptional sound quality in a portable design that's easy to transport and setup.

TV Detail: One 43" Smart TV **Dimensions:** 42" L x 29" W x 43" H Weight: \*160 lbs - 235 lbs Storage: \*4 ft<sup>3</sup> - 2 ft<sup>3</sup> of Storage

## **Specifications:**

\*Device Tray Table \*Remote Controlled TV Lift 600 watt, Kicker Marine Audio System Four - 8" Speakers One - 10" Subwoofer Bluetooth Enabled PA System with Microphone Customizable LED Speaker Lights Charging Ports (USB, USBC and AC) \*8" Lockable, All-Terrain Casters \*Lockable Front Latches